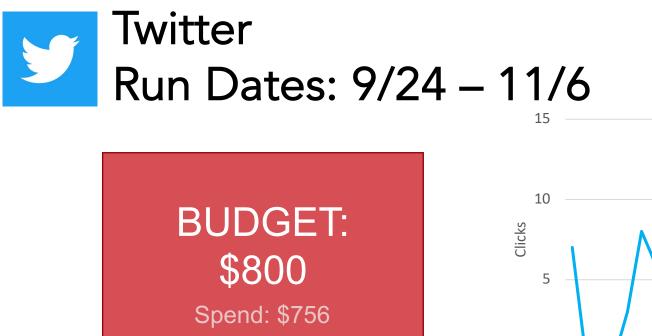

| CLICKS | TWEET<br>ENGAGEMENTS                           | IMPRESSIONS | CLICK-THROUGH-RATE    | COST-PER-CLICK |  |
|--------|------------------------------------------------|-------------|-----------------------|----------------|--|
| 335    | 684                                            | 72,915      | .26%                  | \$3.92         |  |
|        | RTs, replies, likes,<br>hashtag clicks, swipes |             | Engagement rate: .94% |                |  |