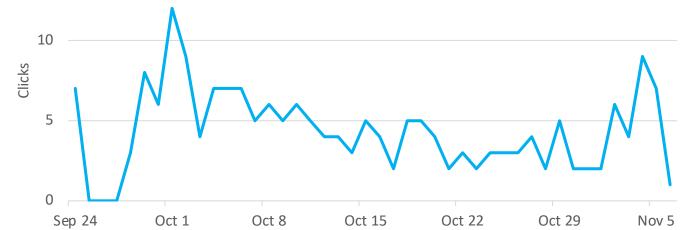

| CLICKS | TWEET<br>ENGAGEMENTS                           | IMPRESSIONS | CLICK-THROUGH-RATE    | COST-PER-CLICK |  |
|--------|------------------------------------------------|-------------|-----------------------|----------------|--|
| 335    | 684                                            | 72,915      | .26%                  | \$3.92         |  |
|        | RTs, replies, likes,<br>hashtag clicks, swipes |             | Engagement rate: .94% |                |  |