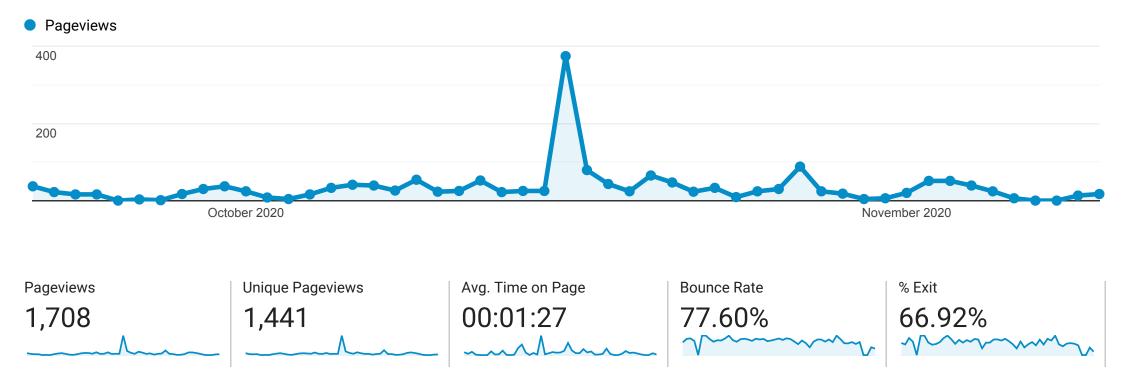

sin.



UW–Madison Experts and Resources for Media & wisc.edu

12:32 PM · Sep 25, 2020 · Twitter for Advertisers (legacy)

# Twitter Election-related creative constraints





As President Trump has tested positive for COVID-19, @UWMadison's Allison Prasch is available to speak about the history of presidential health issues.

#### go.wisc.edu/prasch2020





3:09 PM · Oct 5, 2020 · Twitter for Advertisers (legacy)





Allison Prasch, Assistant Professor of Communication Arts at @UWMadison, is available to speak about the history of presidential health issues.

#### go.wisc.edu/prasch2020



Expert: Allison Prasch, Presidential health  $\mathscr{O}$  wisc.edu

5:22 PM · Oct 5, 2020 · Twitter for Advertisers (legacy)



## Web statistics: overall traffic

September 21 – November 10, 2020





## Web statistics: Source/medium

### September 21 – November 10, 2020

|  |                                               | Acquisition                                |                                            |                                                | Behavior                                  |                                              |                                               |
|--|-----------------------------------------------|--------------------------------------------|--------------------------------------------|------------------------------------------------|-------------------------------------------|----------------------------------------------|-----------------------------------------------|
|  | Source / Medium ?                             | Users ? 🗸